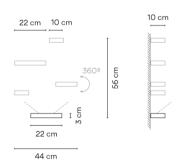

# Finish 93 White RAL 9003

59 Mink Pantone 407C

4000 K

2700 K / 3000 K /

Dimming 0-10V

LED temperature

color

Instalation type Surface Canopy

Materials Body: Aluminum

Diffuser: Borosilicate glass

Lid: Polycarbonate Reflector body: Foamed PVC

Light source 1 x LED 9W 350mA

D

LED CRI>80 1041 lm 116 2700 K / 3000 K / 4000 K

Driver Constant Current 350 100~240

V V 50~60 Hz HZ

Remarks LED placed on the lower element.

Big

Dimmable LED

[P20] [Bi-volt] [50-60Hz] [40-10V]

Application Wall Lamps

Packaging 1 Box

0.36 m x 0.19 m x 0.15 m Gross weigth 2.25 Net weigth 1.75 Vol. 0.0102