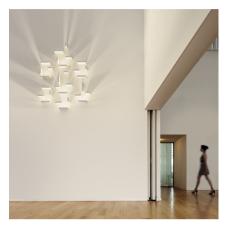

### Design By Xuclà

Set, designed by Xuclà, is a play of lights, shadows and lighting and volumetric effects. Movable parts that generate and reflect light on the walls, while also acting as a decorative element. The Set collection transforms into a surface wall lamp. Whether positioned on the wall of a small room or a large hotel or office entrance hall, it plays an excellent lighting and decorative purpose.

#### General Lighting

Lamp that emits an upward or backward beam that is reflected by the ceiling or wall.