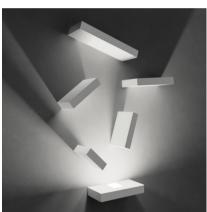

### Design By Xuclà

Set, designed by Xuclà, is a play of lights, shadows and lighting and volumetric effects. Movable parts that generate and reflect light on the walls, while also acting as a decorative element. The Set collection transforms into a surface wall lamp. Whether positioned on the wall of a small room or a large hotel or office entrance hall, it plays an excellent lighting and decorative purpose.

#### General Lighting

Lamp that emits an upward or backward beam that is reflected by the ceiling or wall.